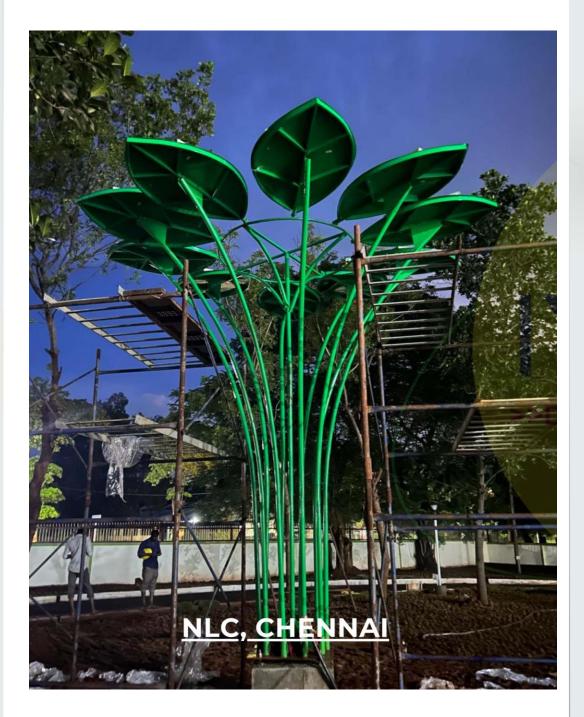

# SOLAR TREE DESIGN 7 Copgenini Chennoi

We can design and customize the product according to customer requirement without compromising the features and its aesthetic look. \*Please note some changes may be done by company as per the availability of raw material in stock or in the market.