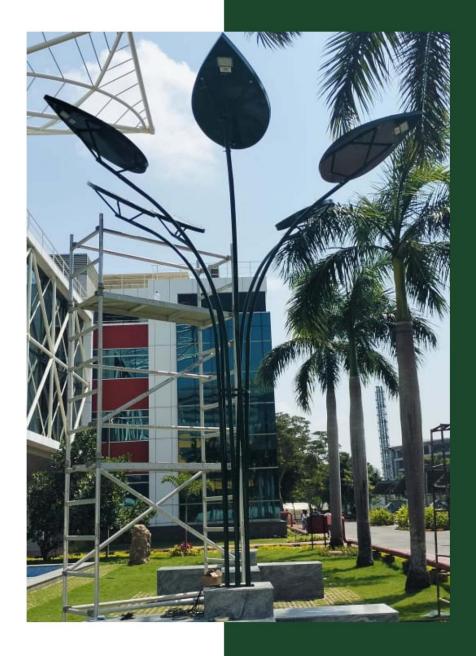

# SOLAR TREE DESIGN 7 Copgenini Chennoi

We can design and customize the product according to customer requirement without compromising the features and its aesthetic look. \*Please note some changes may be done by company as per the availability of raw material in stock or in the market.