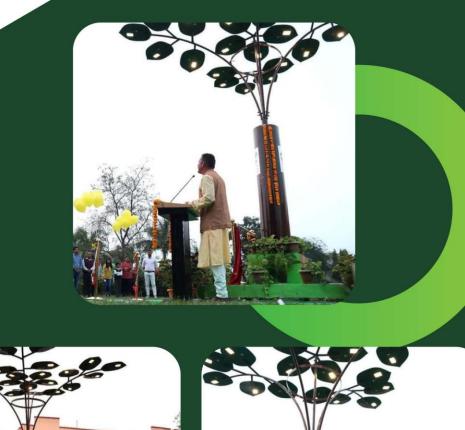

**IQ ENERGY** has several successful solar powered tree projects serve as inspiring examples of the positive impact of renewable energy on communities, govt departments and industries. By showcasing these success stories, we aim to inspire further investment and commitment to the development of green energy initiatives on a global scale.

we are dedicated to revolutionizing sustainable energy solutions with our innovative solar tree Product. With a proven track record of successfully installing hundreds of solar trees across the country, we have become a trusted leader in solar tree & Solar power technology. From urban spaces to rural areas, our Product has covered a wide range of locations, offering both environmental and economic benefits