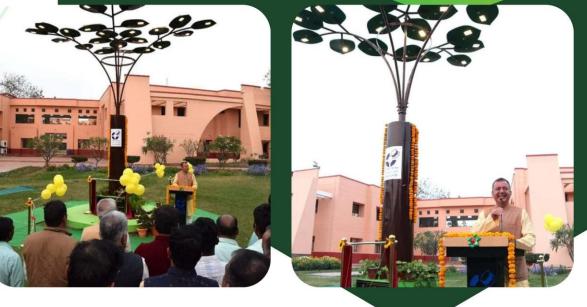

**IQ ENERGY** has several successful solar powered tree projects serve as inspiring examples of the positive impact of renewable energy on communities, govt departments and industries. By showcasing these success stories, we aim to inspire further investment and commitment to the development of green energy initiatives on a global scale.

we are dedicated to revolutionizing sustainable energy solutions with our innovative solar tree Product. With a proven track record of successfully installing hundreds of solar trees across the country, we have become a trusted leader in solar tree & Solar power technology. From urban spaces to rural areas, our Product has covered a wide range of locations, offering both environmental and economic benefits