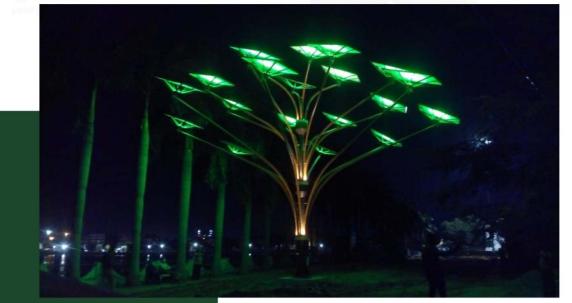

# SOLAR TREE DESIGN 7 Copgenini Chennoi

We can design and customize the product according to customer requirement without compromising the features and its aesthetic look. \*Please note some changes may be done by company as per the availability of raw material in stock or in the market.