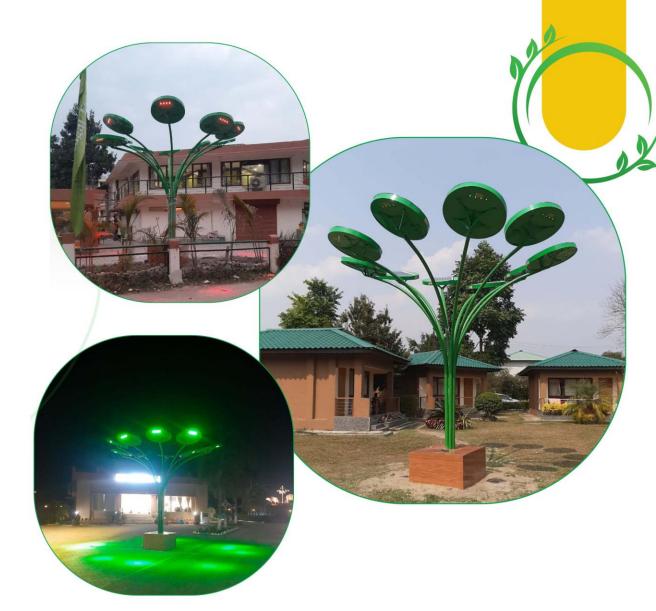

#### **Community Benefits**

Social Spaces: Solar trees can be integrated with seating areas or recreational spaces, promoting community interaction and use of solar energy. Educational Opportunities: They can serve as educational tools, showcasing renewable energy technology and sustainability practices in public spaces.

Integration with Other Technologies Hybrid Systems: Solar trees can easily integrate with other technologies such as wind turbines, EV charging stations, or energy storage systems, creating multifunctional energy solutions.