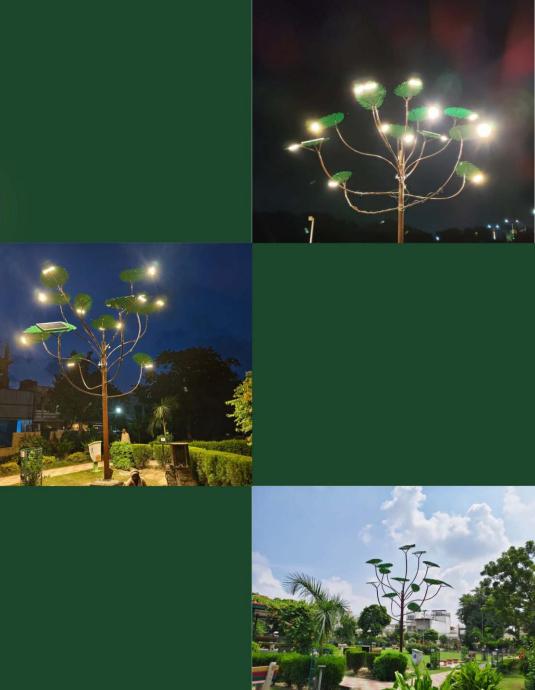

02

Aesthetic Appeal: Tree-shaped solar installations blend seamlessly into urban and natural landscapes, enhancing the visual appeal of public spaces. They can serve as art installations while fulfilling energy needs, making renewable energy more accessible and attractive to the community.

The adoption of green energy offers numerous benefits, both for the environment and the economy. From an environmental perspective, green energy significantly reduces carbon emissions, helping to combat climate change and improve air quality. **IQ ENERGY'S** Treeshaped solar installations can be strategically placed to minimize energy loss associated with long-distance transmission.

#### **Community Benefits**

Social Spaces: Solar trees can be integrated with seating areas or recreational spaces, promoting community interaction and use of solar energy. Educational Opportunities: They can serve as educational tools, showcasing renewable energy technology and sustainability practices in public spaces.

Integration with Other Technologies Hybrid Systems: Solar trees can easily integrate with other technologies such as wind turbines, EV charging stations, or energy storage systems, creating multifunctional energy solutions.