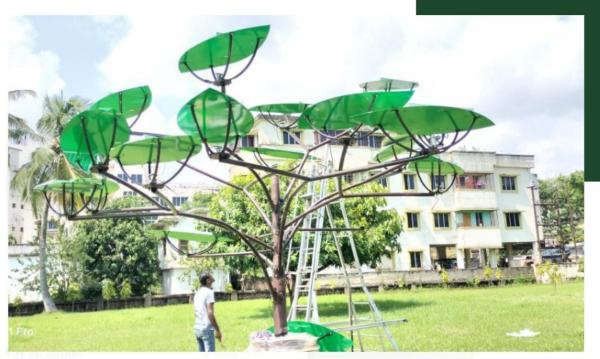

# SOLAR TREE DESIGN 7 Copgenini Chennoi

We can design and customize the product according to customer requirement without compromising the features and its aesthetic look. \*Please note some changes may be done by company as per the availability of raw material in stock or in the market.