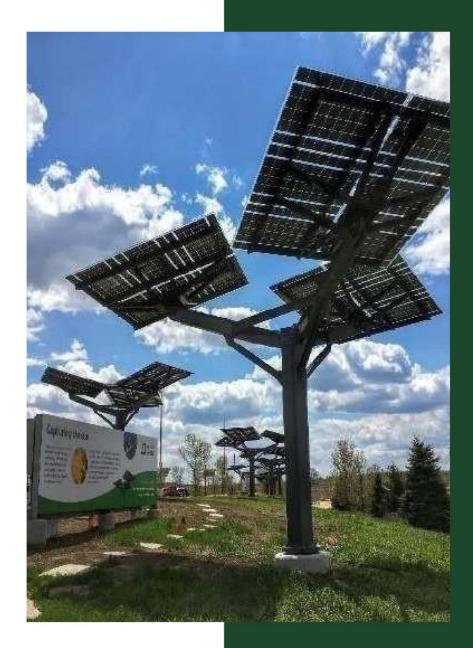

Integration with Other Technologies Hybrid Systems: Solar trees can easily integrate with other technologies such as wind turbines, EV charging stations, or energy storage systems, creating multifunctional energy solutions.