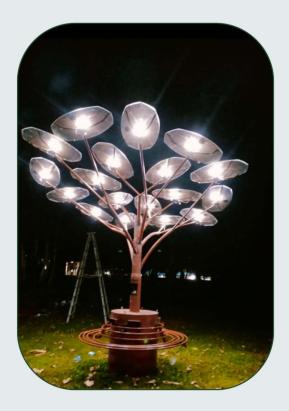

**IQ ENERGY** has several successful solar powered tree projects serve as inspiring examples of the positive impact of renewable energy on communities, govt departments and industries. By showcasing these success stories, we aim to inspire further investment and commitment to the development of green energy initiatives on a global scale.

we are dedicated to revolutionizing sustainable energy solutions with our innovative solar tree Product. With a proven track record of successfully installing hundreds of solar trees across the country, we have become a trusted leader in solar tree & Solar power technology. From urban spaces to rural areas, our Product has covered a wide range of locations, offering both environmental and economic benefits